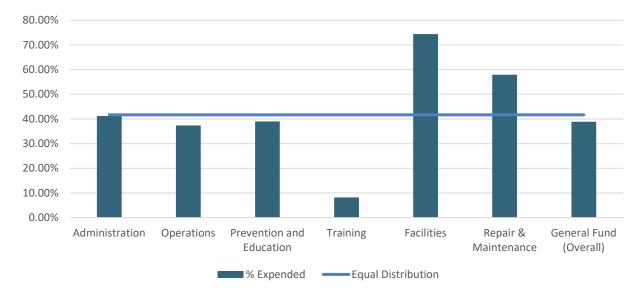

d of last year's tax collections for this point in the year). The first half of property taxes are due on or before April 30, second half on or before October 31. This provides a bimodal distribution of property tax revenue (rather than consistent revenue through the year).

While a small percentage of the district's total revenue, by the end of June, general fund investment interest of \$44,175.76 exceeded budgeted revenue for the year of \$10,000 by \$34,175.76.

#### **General Fund Expense**

Overall, general fund expenditures are within budget. 45.11% of budgeted funds have been expended by the end of June (in comparison to 50.00% if expenses are distributed evenly month to month through the year). Figure 1 illustrates expenditures as a percentage of budgeted funds by major function.



Figure 1. January-June Expenses as a Percentage of Budgeted Funds

#### Administration

There are several line items with the administration budget in which expenses have exceeded budgeted funds and will require a budget amendment.

| Table 1. Administration L | ine | Items | Exceeding | Budget |
|---------------------------|-----|-------|-----------|--------|
|---------------------------|-----|-------|-----------|--------|

| Line          |                                | Remaining  | Explanation                                                                                                                                                                                                                                                               |
|---------------|--------------------